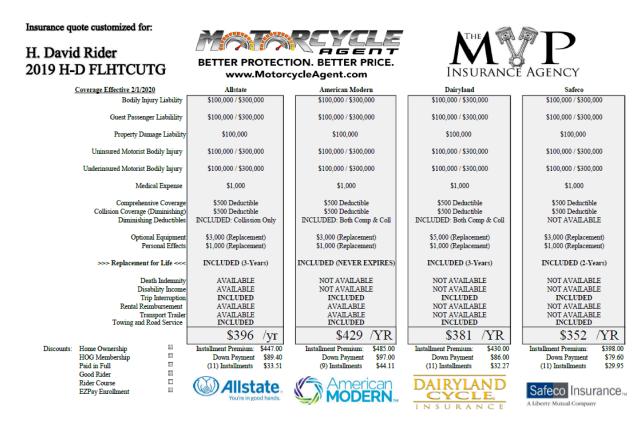

### 2019 H-D TriGlide Coverage Comparison

\*\*\* This Coverage Comarison are example quotes with Wisconsin limits. Actual cost and benefits will vary depending on the actual state and applicant

Jim Palmer (Agent), MVP Insurance Agency | PO Box 46388, Madison, WI 53744 | Phone (608) 335-0970 | Fax (888) 322-2090 | Email: jim@motorcycleagent.com

| Name                                                                                                               | Quantity               | Price    | Total   |
|--------------------------------------------------------------------------------------------------------------------|------------------------|----------|---------|
| Annual Motorcycle Insurance Policy Options                                                                         |                        |          |         |
| Allsate Option: Paid in Full Premium                                                                               | 1                      | \$396    | \$396   |
| Allstate Option: Installment Down Payment                                                                          | 1                      | \$89.40  | \$89.40 |
| Annual Premium: \$447                                                                                              |                        |          |         |
| American Modern Option: Paid in Full Premium                                                                       | 1                      | \$429    | \$429   |
| C American Modern Option: Installment Down Payment                                                                 | 1                      | \$97     | \$97    |
| Annual Premium: \$485                                                                                              |                        |          |         |
| O Dairyland Cycle Option: Paid in Full Premium                                                                     | 1                      | \$381    | \$381   |
| Dairyland Cycle Option: Installment Down Payment                                                                   | 1                      | \$86     | \$86    |
| Annual Premium: \$430                                                                                              |                        |          |         |
| Safeco Option: Paid in Full Premium                                                                                | 1                      | \$352    | \$352   |
| Safeco Option: Installment Down Payment                                                                            | 1                      | \$79.60  | \$79.60 |
| Annual Premium: \$398                                                                                              |                        |          |         |
| Please send me different limits!                                                                                   | 1                      | \$0      | \$0     |
| You can click the discuss link on the left to request different jim@motorcycleagent.com or Call/Text 608-335-0970. | limits. Feel free to e | mail     |         |
|                                                                                                                    |                        | Subtotal | \$396   |

| Name                                                                         | Quantity | Price | Total |  |
|------------------------------------------------------------------------------|----------|-------|-------|--|
| Discounts Available                                                          |          |       |       |  |
| Let's save money on your coverage! The following discounts may be available. |          |       |       |  |
| >>> Home Ownership                                                           | 1        | \$0   | \$0   |  |
| >>> Premium Paid In Full                                                     | 1        | \$0   | \$0   |  |
| >>> Good Rider (No Accidents / Tickets)                                      | 1        | \$0   | \$0   |  |
| >>> Rider Course (< 3-Years)                                                 | 1        | \$0   | \$0   |  |
| >>> Paperless Discount                                                       | 1        | \$0   | \$0   |  |
|                                                                              |          | Total | \$396 |  |