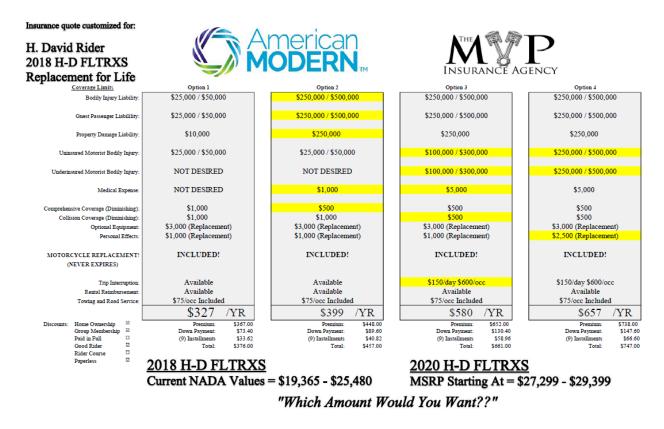

### 2018 H-D FLTRXS Coverage Comparison

Jim Palmer (Agent), MVP Insurance Agency | PO Box 46388, Madison, WI 53744 | Phone (608) 335-0970 | Fax (888) 322-2090 | Email: jim@motorcycleagent.com

Click here to send a secure message to Jim Palmer

American Modern's Motorsports Policy's Replacement Coverage NEVER Expires. Your qualified motorcycle will be replaced with a Brand New, Current Year Model with NO DEPRECIATION!

- 2018 H-D FLTRXS Current NADA Value = \$19,365 \$25,480
- 2020 H-D FLTRXS MSRP starts at = \$27,299 \$29,399

Which Amount Would You Want??

(Side Note: You don't have to be the 1st owner of the motorcycle to qualify for this replacement coverage. The Model Year needs to be the current year or up to 2 years old)

| Name                                                                                                              | Quantity                | Price    | Total    |
|-------------------------------------------------------------------------------------------------------------------|-------------------------|----------|----------|
| Annual Motorcycle Insurance Policy Options                                                                        |                         |          |          |
| Option 1: Paid in Full Premium                                                                                    | 1                       | \$327    | \$327    |
| Option 1: Installment Down Payment                                                                                | 1                       | \$73.40  | \$73.40  |
| Annual Installment Premium = \$367                                                                                |                         |          |          |
| Option 2: Paid in Full Premium                                                                                    | 1                       | \$399    | \$399    |
| Option 2: Installment Down Payment                                                                                | 1                       | \$89.60  | \$89.60  |
| Annual Installment Premium = \$448                                                                                |                         |          |          |
| Option 3: Paid in Full Premium                                                                                    | 1                       | \$580    | \$580    |
| Option 3: Installment Down Payment                                                                                | 1                       | \$130.40 | \$130.40 |
| Annual Installment Premium = \$652                                                                                |                         |          |          |
| Option 4: Paid in Full Premium                                                                                    | 1                       | \$657    | \$657    |
| Option 4: Installment Down Payment                                                                                | 1                       | \$147.60 | \$147.60 |
| Annual Installment Premium = \$738                                                                                |                         |          |          |
| Please send me different limits!                                                                                  | 1                       | \$0      | \$0      |
| You can click the discuss link on the left to request differer jim@motorcycleagent.com or Call/Text 608-335-0970. | nt limits. Feel free to | email    |          |
|                                                                                                                   |                         | Subtotal | \$327    |